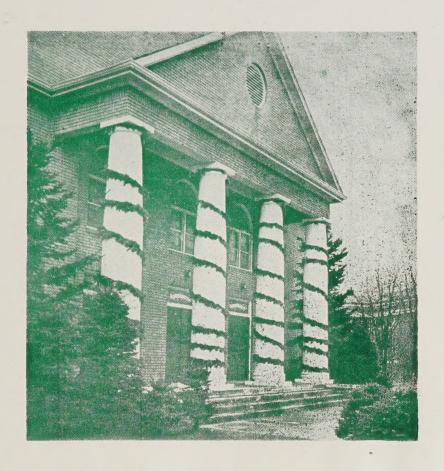

Wrapping the pillars of your church, the pulpit, draping it across the auditorium, running this down the sides, or surrounding the church door makes your church have an air of nativity in keeping with Christmas. Cut on page 15 shows the pillars of a church decorated with the roping.

### Hemlock Roping

Christmas Reds. Offered to you as follows: MEDIUM WEIGHT ...... @ .114c yd. Dec. with art. red berries ...... @ .05 yd.

Although Hemlock Roping will not last much over two weeks, it is one of the most beautiful of all ropings, and is ideal for decorating your church (as shown in cut on page 15) or your home, where you do not want to leave the decorations up too long. It is round, full, fluffy, tightly woven, so that it can not fall apart. Made of only the freshest, most choice Hemlock Sprays, it can not be compared with the poorly made, light weight roping often sold on the market. It is made up on heavy twine. Beautiful just as it is, and more than beautiful when decorated with the